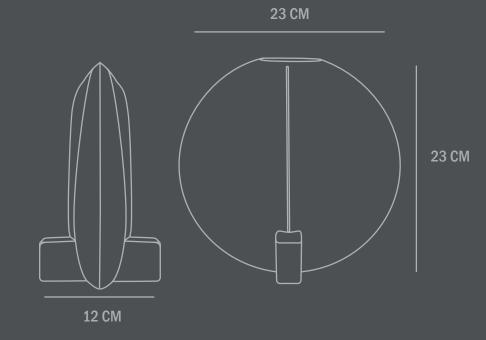

Colour: Bone White Material: Ceramic

Care instructions: Use a soft dry cloth to clean the product. Do not use household cleaners. Not waterproof

Dimensions: L23/ W12 / H23 CM Country of origin: CN

Product weight: 1,00 Kgs