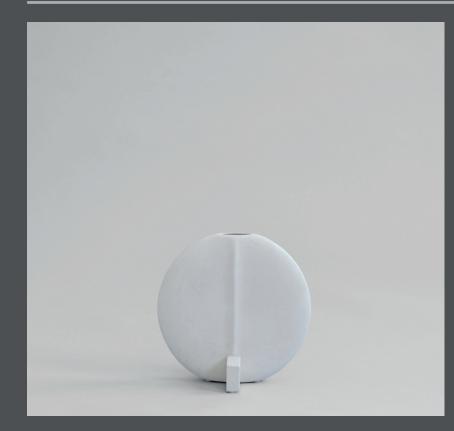

## **GUGGENHEIM PETIT**

The connection between the sharp archetypical geometric lines and thin silhouettes of the Guggenheim collection creates a decorative, optical illusion.

Its three-dimensional form is intriguing from any angle. The texture of the handmade surface beautifully catches the light and becomes an artistic object in the space.

The hand glazed ceramic collection may vary slightly in terms of colour and it is not 100% waterproof.

Designed by Kristian Sofus Hansen & Tommy Hyldahl.

Product no: 213043

Type: Vase - Indoor

Designer / Year of design: Kristian Sofus Hansen & Tommy Hyldahl, 2020

Colour: Bone White Material: Ceramic

Care instructions: Use a soft dry cloth to clean the product. Do not use household cleaners. Not waterproof

Dimensions: L23/ W12 / H23 CM Country of origin: CN

Product weight: 1,00 Kgs